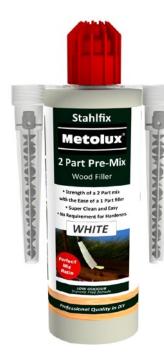

# **Stahlfix Metolux** 2 Part Pre Mix Wood Filler

### Description

Metolux 2 Part Pre-Mix Wood Filler is an innovative two-part high strength polyester wood filler designed to guarantee the proper ratio mix of hardener and resin to provide the strongest repair possible to wood imperfections.

#### **Key Benefits**

- Guaranteed ratio hardener/resin mix
- Ready to use & re-use many times
- Used with a standard silicone tool and a putty knife, or with the mixer.
- Weatherproof Low odour

Ready to Use