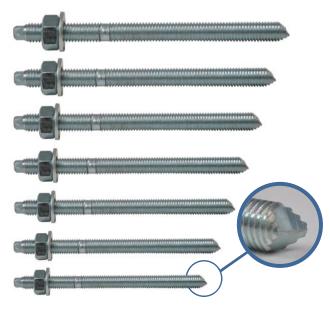

## Description

Stahlfix Studs 5.8 grade zinc coated steel studs come complete with a nut and washer and has a hex head for installation using a rotary hammer drill. Additionally the point-cut centre tip is necessary for spin installation systems.

**5.8** grade

Stainless Steel A4 and hot dipped galvanized are also available on request.

One setting tool per box is provided.

Zn coated