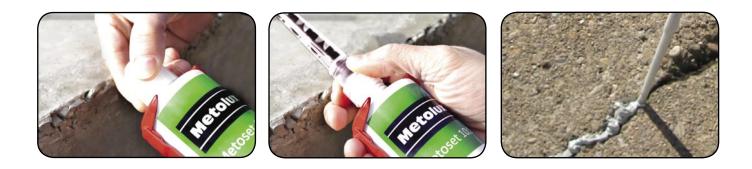

#### How to use

- Prepare the crack or the repair area by removing the free and friable concrete, moisture and dust.
- Unscrew the cap, attach the mixing nozzle supplied, insert the cartridge into a "silicone" tool.
- Extrude the substance directly into the crack or the repair area, smooth, paint after drying.
- Gel time: 20 mins at 20 ° C.
- Curing time: 1 hour at 20 ° C.