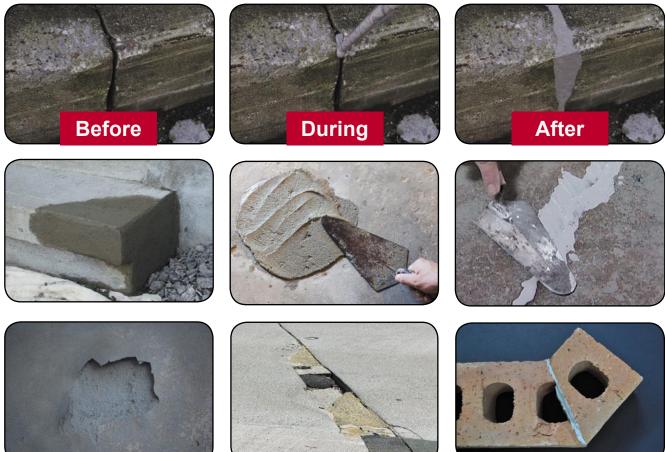

## **Stahlfix Metoset P-SF**

Stahlfix Metoset P-SF



### Description

Stahlfix Metoset PSF is a ready to use product for repairing cracks and concrete, and is also ideal as a bonding agent between materials. It is based on a high quality polyester resin and it is characterized by its high compressive strength and tensile strength.

### Avantages

- · Quick and simple to use indoors and outdoors
- · Ready to use
- Repair of large or small cracks
- in concrete and jagged edges masonry, etc..
- Ideal for bonding of almost any material
- Fast curing
- Operating Temperature: 5-40 ° C
- May be painted after drying





### Examples of application

# **Stahlfix Metoset P-SF**

#### How to use

- Prepare the crack or the repair area by removing the free and friable concrete, moisture and dust.
- Unscrew the cap, attach the mixing nozzle supplied, insert the cartridge into a "silicone" tool.
- Extrude the substance directly into the crack or the repair area, smooth, paint after drying.
- Gel time: 20 mins at 20 ° C.
- Curing time: 1 hour at 20 ° C.



#### What you need to know

- Tools can be cleaned with water after use.
- Protection of the envrionment: extrude and cure all of the product (extrude all of the resin before disposal).
- Storage between 5 and 25 ° C, avoid direct and prolonged exposure to sunlight.
- Expiry Date: printed on the cartridge.

### www.sogivaswiss.com

STAHLFIX